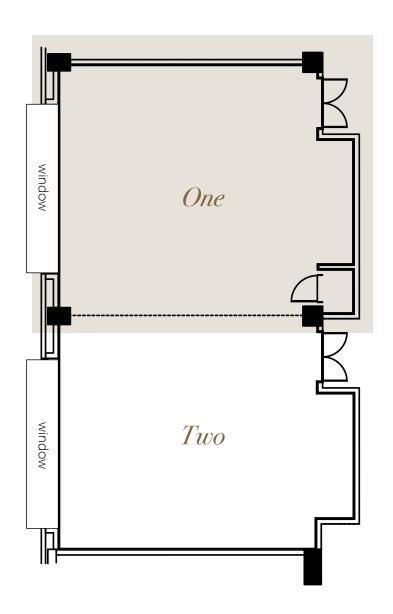

# Conwy Suite One

### C2 Level, The Resort Hotel

| Set-up        | Capacity |
|---------------|----------|
|               |          |
| U-shaped      | 24       |
| Boardroom     | 24       |
| Hollow        | 30       |
| Classroom     | 42       |
| Theatre Style | 66       |
| Cabaret       | 40       |
| Reception     | 50       |
| Cocktail      | 80       |
| Dinner        | 60       |
| Dance         | N/A      |
|               |          |

### **Dimensions**

| Dimensions (Metres) | 9.27x8.89   |
|---------------------|-------------|
| Square Metres       | 82.41       |
| Dimensions (Feet)   | 30.41x29.17 |
| Square Feet         | 887         |
| Height (Metres)     | 3           |