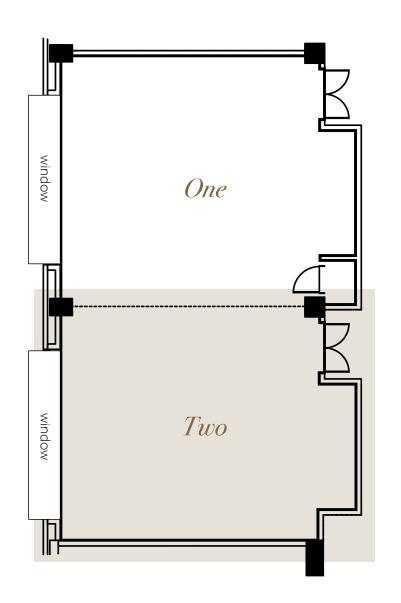

# Conwy Suite Two

### C2 Level, The Resort Hotel

| Set-up        | Capacity |
|---------------|----------|
|               |          |
| U-shaped      | 24       |
| Boardroom     | 24       |
| Hollow        | 30       |
| Classroom     | 42       |
| Theatre Style | 66       |
| Cabaret       | 40       |
| Reception     | 50       |
| Cocktail      | 80       |
| Dinner        | 60       |
| Dance         | N/A      |
|               |          |

#### **Dimensions**

| Dimensions (Metres) | 9.27x8.27   |
|---------------------|-------------|
| Square Metres       | 76.7        |
| Dimensions (Feet)   | 30.41x27.13 |
| Square Feet         | 825         |
| Height (Metres)     | 3           |