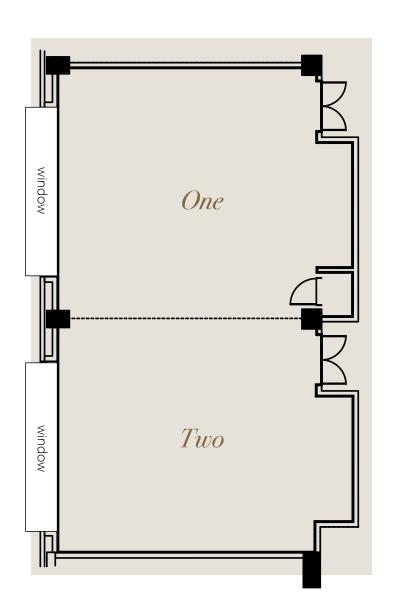

### C2 Level, The Resort Hotel

# Conwy Suite

| Set-up        | Capacity |
|---------------|----------|
|               |          |
| U-shaped      | 42       |
| Boardroom     | 42       |
| Hollow        | 42       |
| Classroom     | 80       |
| Theatre Style | 150      |
| Cabaret       | 80       |
| Reception     | 100      |
| Cocktail      | 175      |
| Dinner        | 100      |
| Dance         | N/A      |

## **Dimensions**

| Dimensions (Metres) | 9.27x17.16 |
|---------------------|------------|
| Square Metres       | 159.1      |
| Dimensions (Feet)   | 30.41x56.3 |
| Square Feet         | 1712       |
| Height (Metres)     | 3          |