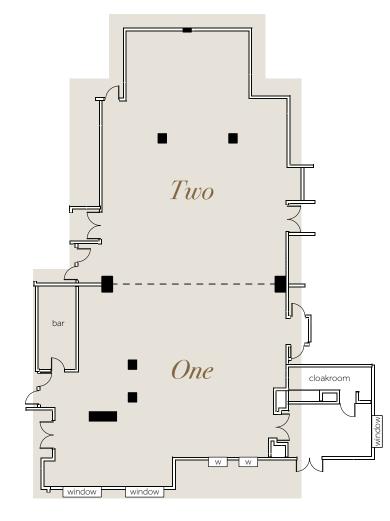

## Manor Suite

## The Manor House

## Set-up Capacity

| U-shaped      | 60  |
|---------------|-----|
| Boardroom     | 60  |
| Hollow        | 64  |
| Classroom     | 80  |
| Theatre Style | 200 |
| Cabaret       | 128 |
| Reception     | 130 |
| Cocktail      | 230 |
| Dinner        | 140 |
| Dance         | 120 |

| Dimensions (Metres) | 14.36x10.75, |
|---------------------|--------------|
|                     | 12.29x9.68   |
| Square Metres       | 273.2        |
| Dimensions (Feet)   | 47.11x35.27, |
|                     | 40.32x31.76  |
| Square Feet         | 2940.7       |
| Height (Metres)     | 2.45         |
|                     |              |