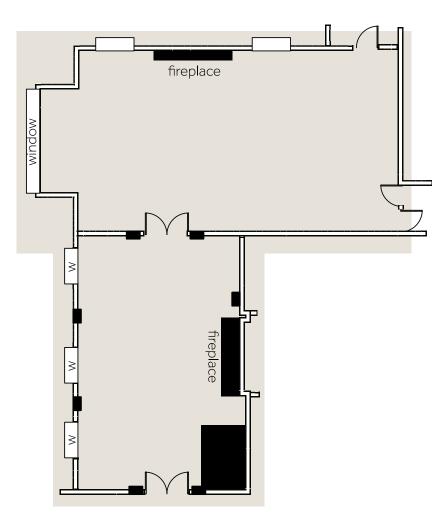

# *Hedleys*

## The Manor House

## Set-up Capacity

| U-shaped      | N/A |
|---------------|-----|
| Boardroom     | 35  |
| Hollow        | 35  |
| Classroom     | 35  |
| Theatre Style | 50  |
| Cabaret       | 40  |
| Reception     | N/A |
| Cocktail      | 60  |
| Dinner        | 45  |
| Dance         | N/A |

| Dimensions (Metres) | 12.58x6.37, |
|---------------------|-------------|
|                     | 4.87x8.49   |
| Square Metres       | 121.34      |
| Dimensions (Feet)   | 41.2x20.9,  |
|                     | 15.98x27.85 |
| Square Feet         | 1306.1      |
| Height (Metres)     | 3.46        |
|                     |             |