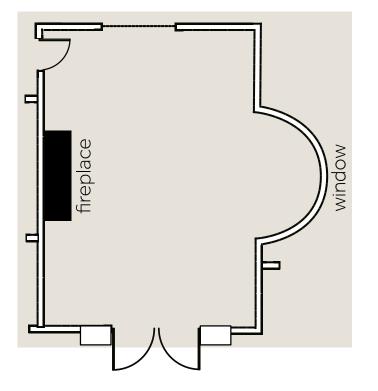

# Residents Lounge

## The Manor House

## Set-up Capacity

| U-shaped      | N/A |
|---------------|-----|
| Boardroom     | 20  |
| Hollow        | N/A |
| Classroom     | N/A |
| Theatre Style | N/A |
| Cabaret       | N/A |
| Reception     | N/A |
| Cocktail      | 25  |
| Dinner        | 20  |
| Dance         | N/A |

| Dimensions (Metres) | 7.81x5.1    |
|---------------------|-------------|
| Square Metres       | 39.83       |
| Dimensions (Feet)   | 25.62x16.73 |
| Square Feet         | 428.7       |
| Height (Metres)     | 3.63        |