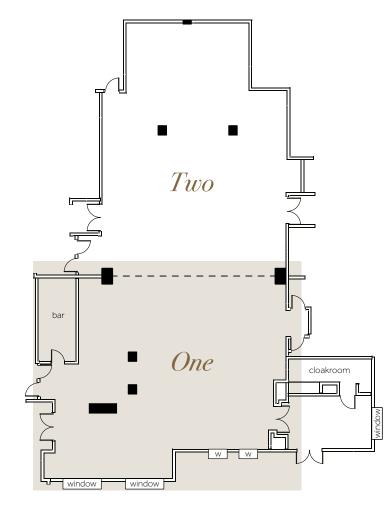

# Manor Suite One

## The Manor House

## Set-up Capacity

| U-shaped      | 30  |
|---------------|-----|
| Boardroom     | 36  |
| Hollow        | 32  |
| Classroom     | 40  |
| Theatre Style | 100 |
| Cabaret       | 56  |
| Reception     | 50  |
| Cocktail      | 100 |
| Dinner        | 70  |
| Dance         | N/A |

| Dimensions (Metres) | 14.36x10.75 |
|---------------------|-------------|
| Square Metres       | 154.4       |
| Dimensions (Feet)   | 47.11x35.27 |
| Square Feet         | 1661.9      |
| Height (Metres)     | 2.45        |